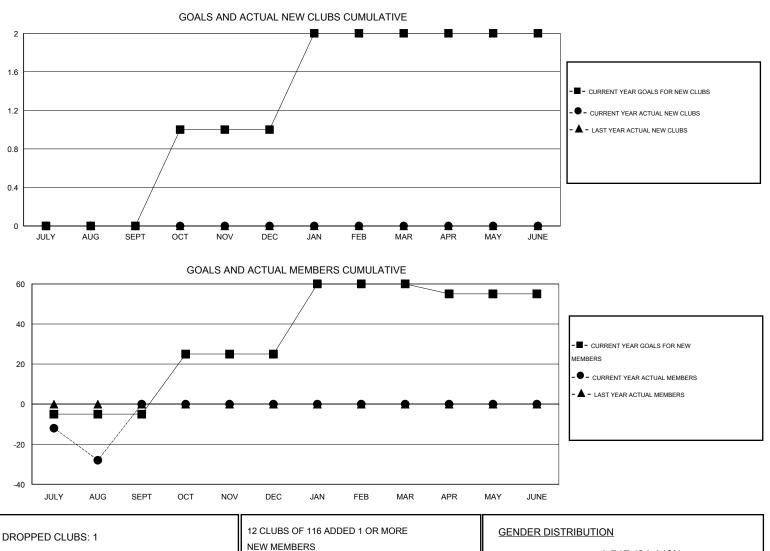

## MONTHLY MEMBERSHIP PROGRESS REPORT

District C 1

Results as of: 8/31/2015

-28

0

0

0

## OPEN LOCATION ALBERTA $\mathsf{GMT} \mathsf{\, CA} \ 2$ GMT: Clubs Members RESULTS FOR 2015-2016 RESULTS FOR 2015-2016 NEW CLUB NEW CLUBS DROPPED NET NEW MEMBER CHARTER AND DROPPED NET QUARTER QUARTER GOAL CLUBS GAIN/LOSS GOAL NEW MEMBERS MEMBERS GAIN/LOSS ADDED 0 0 1 -1 -5 15 43 JULY/AUG/SEPT JULY/AUG/SEPT 0 0 30 0 0 0 1 OCT/NOV/DEC OCT/NOV/DEC 0 0 0 35 0 0 1 JAN/FEB/MAR JAN/FEB/MAR 0 0 0 0 -5 0 0 APR/MAY/JUNE APR/MAY/JUNE

| DROPPED CLUBS: 1 |    | 12 CLUBS OF 116 ADDED 1 OR MORE<br>NEW MEMBERS | GENDER DISTRIE<br>MALE |                   |     |
|------------------|----|------------------------------------------------|------------------------|-------------------|-----|
| DROPPED MEMBERS  |    |                                                | FEMALE                 | 866 (35.89%)      |     |
| DECEASED         | 4  | ASSESSMENT DATA                                | FAMILY UNIT MEMBERS    |                   | 545 |
| CLUB CANCELLED   | 0  |                                                |                        | HEAD OF HOUSEHOLD |     |
| OTHER            | 39 |                                                | HEAD OF HOUSEHOLD      |                   |     |
| TOTAL            | 43 |                                                | NON-HEAD OF HOUSEH     | OLD               | 281 |
|                  |    |                                                |                        | _                 |     |